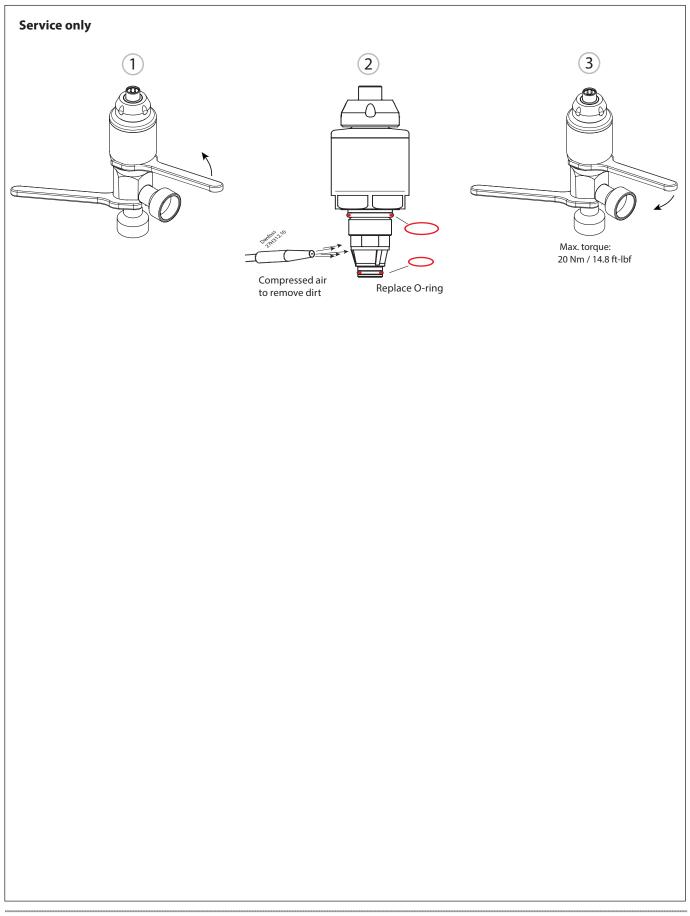

027R7256

## Installation guide

## Electric regulating valves Type **CCMT 3 – 10 Light**



Open

Danfoss











Any information, including, but not limited to information on selection of product, its application or use, product design, weight, dimensione, capacity or any other technical data in product manuals, catalogues descriptions, advertisements, etc. and whether made available in writing, only, electronically, online or via download, shall be considered informative, and is only binding if and to the extend, explicit references is made is a quatation or order confirmation. Derives cannot accept any responsibility for peaking errors in catalogues, brachane, wideos and other material. Derives reserves the right to alter its products without notice. This also applies to products ordered but not delivered provided that such alterations can be made without changes to form, fit or function of the p