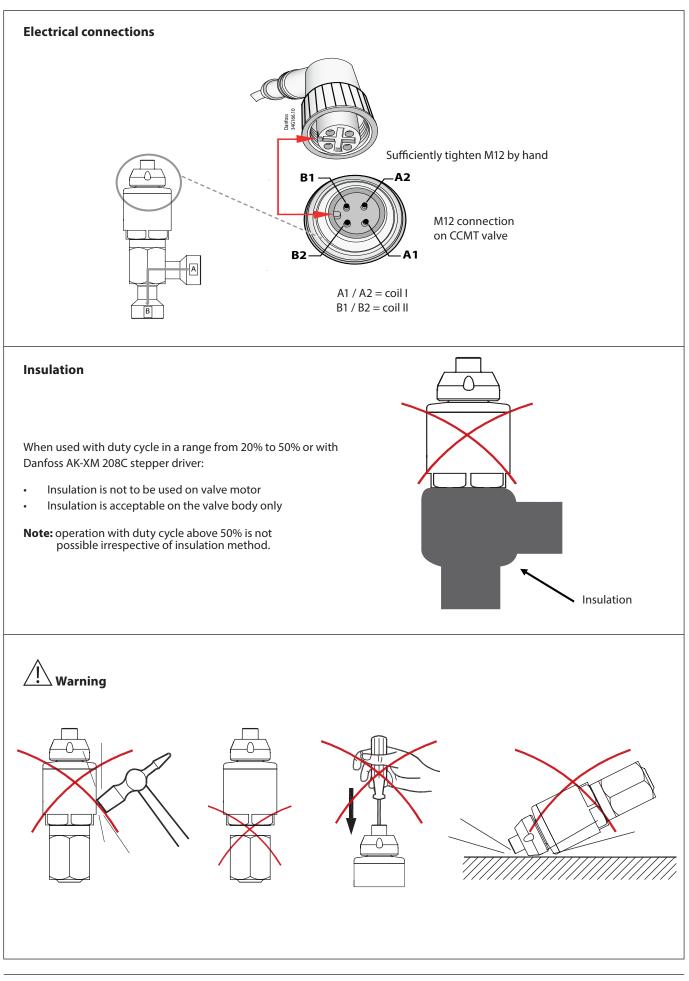

027R7256

## Installation guide

## Electric regulating valves Type **CCMT 3 – 10 Light**



Open

Danfoss











Any information, including, but not limited to information on selection of product, its application or use, product design, weight, dimensione, capacity or any other technical data in product manuals, catalogues descriptions, advertisements, etc. and whether made available in writing, only, electronically, online or via download, shall be considered informative, and is only binding if and to the extend, explicit references is made is a quatation or order confirmation. Derives cannot accept any responsibility for peaking errors in catalogues, brachane, wideos and other material. Derives reserves the right to alter its products without notice. This also applies to products ordered but not delivered provided that such alterations can be made without changes to form, fit or function of t