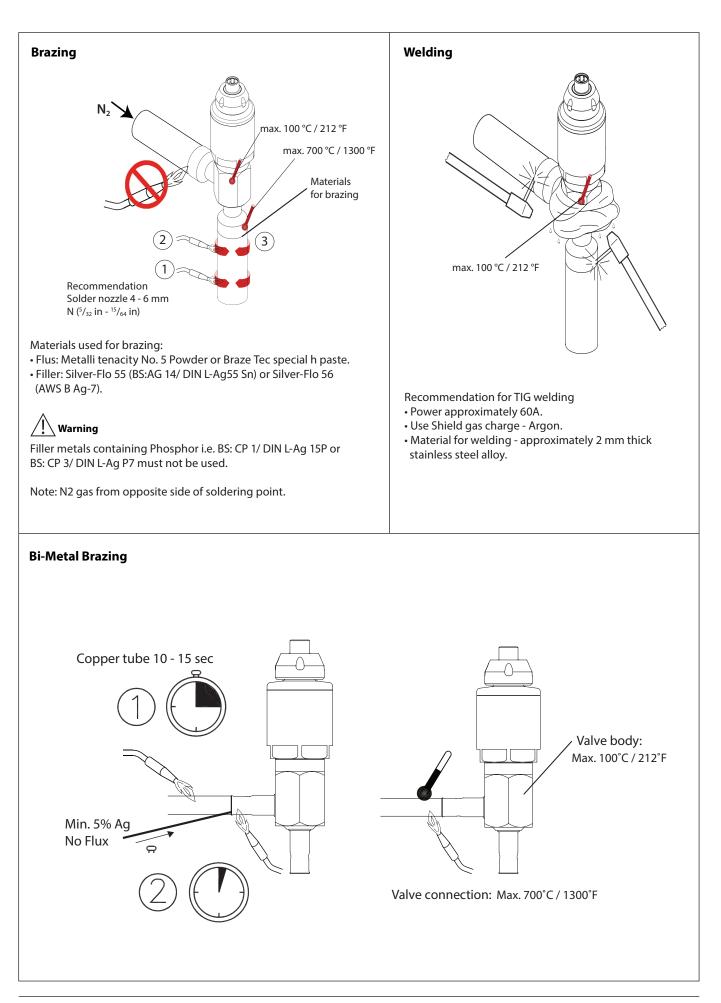

027R7256

## Installation guide

## Electric regulating valves Type **CCMT 3 – 10 Light**



Open

Danfoss











Any information, including, but not limited to information on selection of product, its application or use, product design, weight, dimensione, capacity or any other technical data in product manuals, catalogues descriptions, advertisements, etc. and whether made available in writing, only, electronically, online or via download, shall be considered informative, and is only binding if and to the extend, explicit references is made is a quatation or order confirmation. Derives cannot accept any responsibility for peaking errors in catalogues, brachane, wideos and other material. Derives reserves the right to alter its products without notice. This also applies to products ordered but not delivered provided that such alterations can be made without changes to form, fit or function