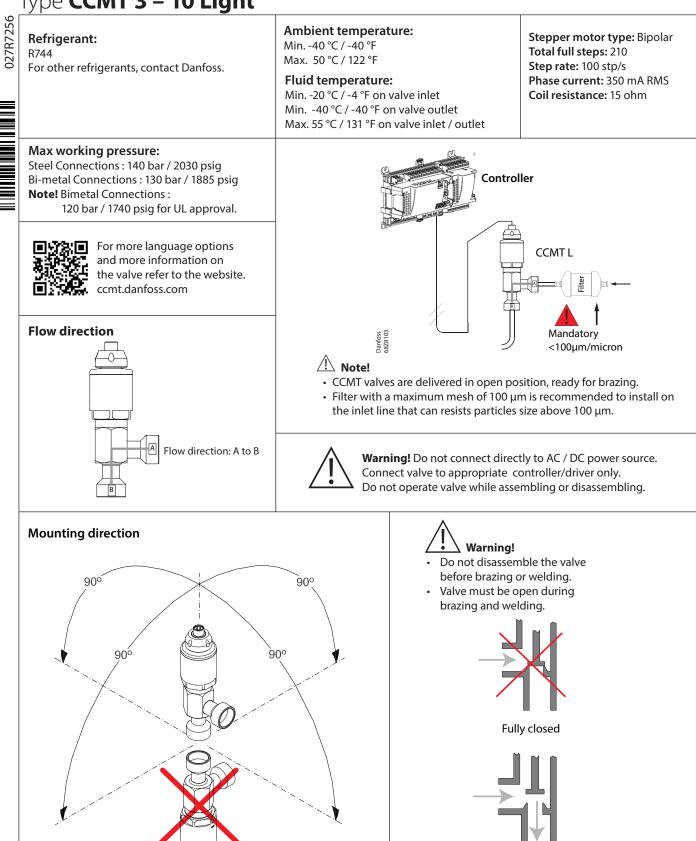

027R7256

## Installation guide

## Electric regulating valves Type **CCMT 3 – 10 Light**



Open

Danfoss











Any information, including, but not limited to information on selection of product, its application or use, product design, weight, dimensione, capacity or any other technical data in product manuals, catalogues descriptions, advertisements, etc. and whether made available in writing, only, electronically, online or via download, shall be considered informative, and is only binding if and to the extend, explicit references is made is a quatation or order confirmation. Derives cannot accept any responsibility for peaking errors in catalogues, brachane, wideos and other material. Derives reserves the right to alter its products without notice. This also applies to products ordered but not delivered provided that such alterations can be made without changes to form,