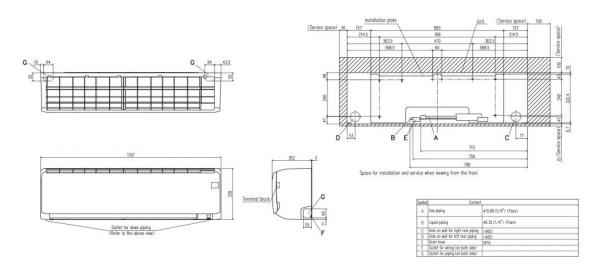

piping size |           | mm(in)   | Liquid line : φ9.52 (3/8") Gas line : φ15.88 (5/8") |
| Refrigerant                               |           | Type/GWP | R410A                                               |
|                                           |           |          |                                                     |

The data are measured under the following conditions(ISO-T1).

Cooling: Indoor temp. of 27°CDB, 19oCWB, and outdoor temp. of 35°CDB. Heating: Indoor temp. of 20°CDB, and outdoor temp. of 7°CDB, 6°CWB.

External static pressure of indoor unit is 10Pa.

The sound level indicates the value of rear-intake type with duct in anechoic chamber. During operation these values are somewhat higher due to ambient conditions.

## **Schematics**

### FDK71KXZE1, 90KXZE1