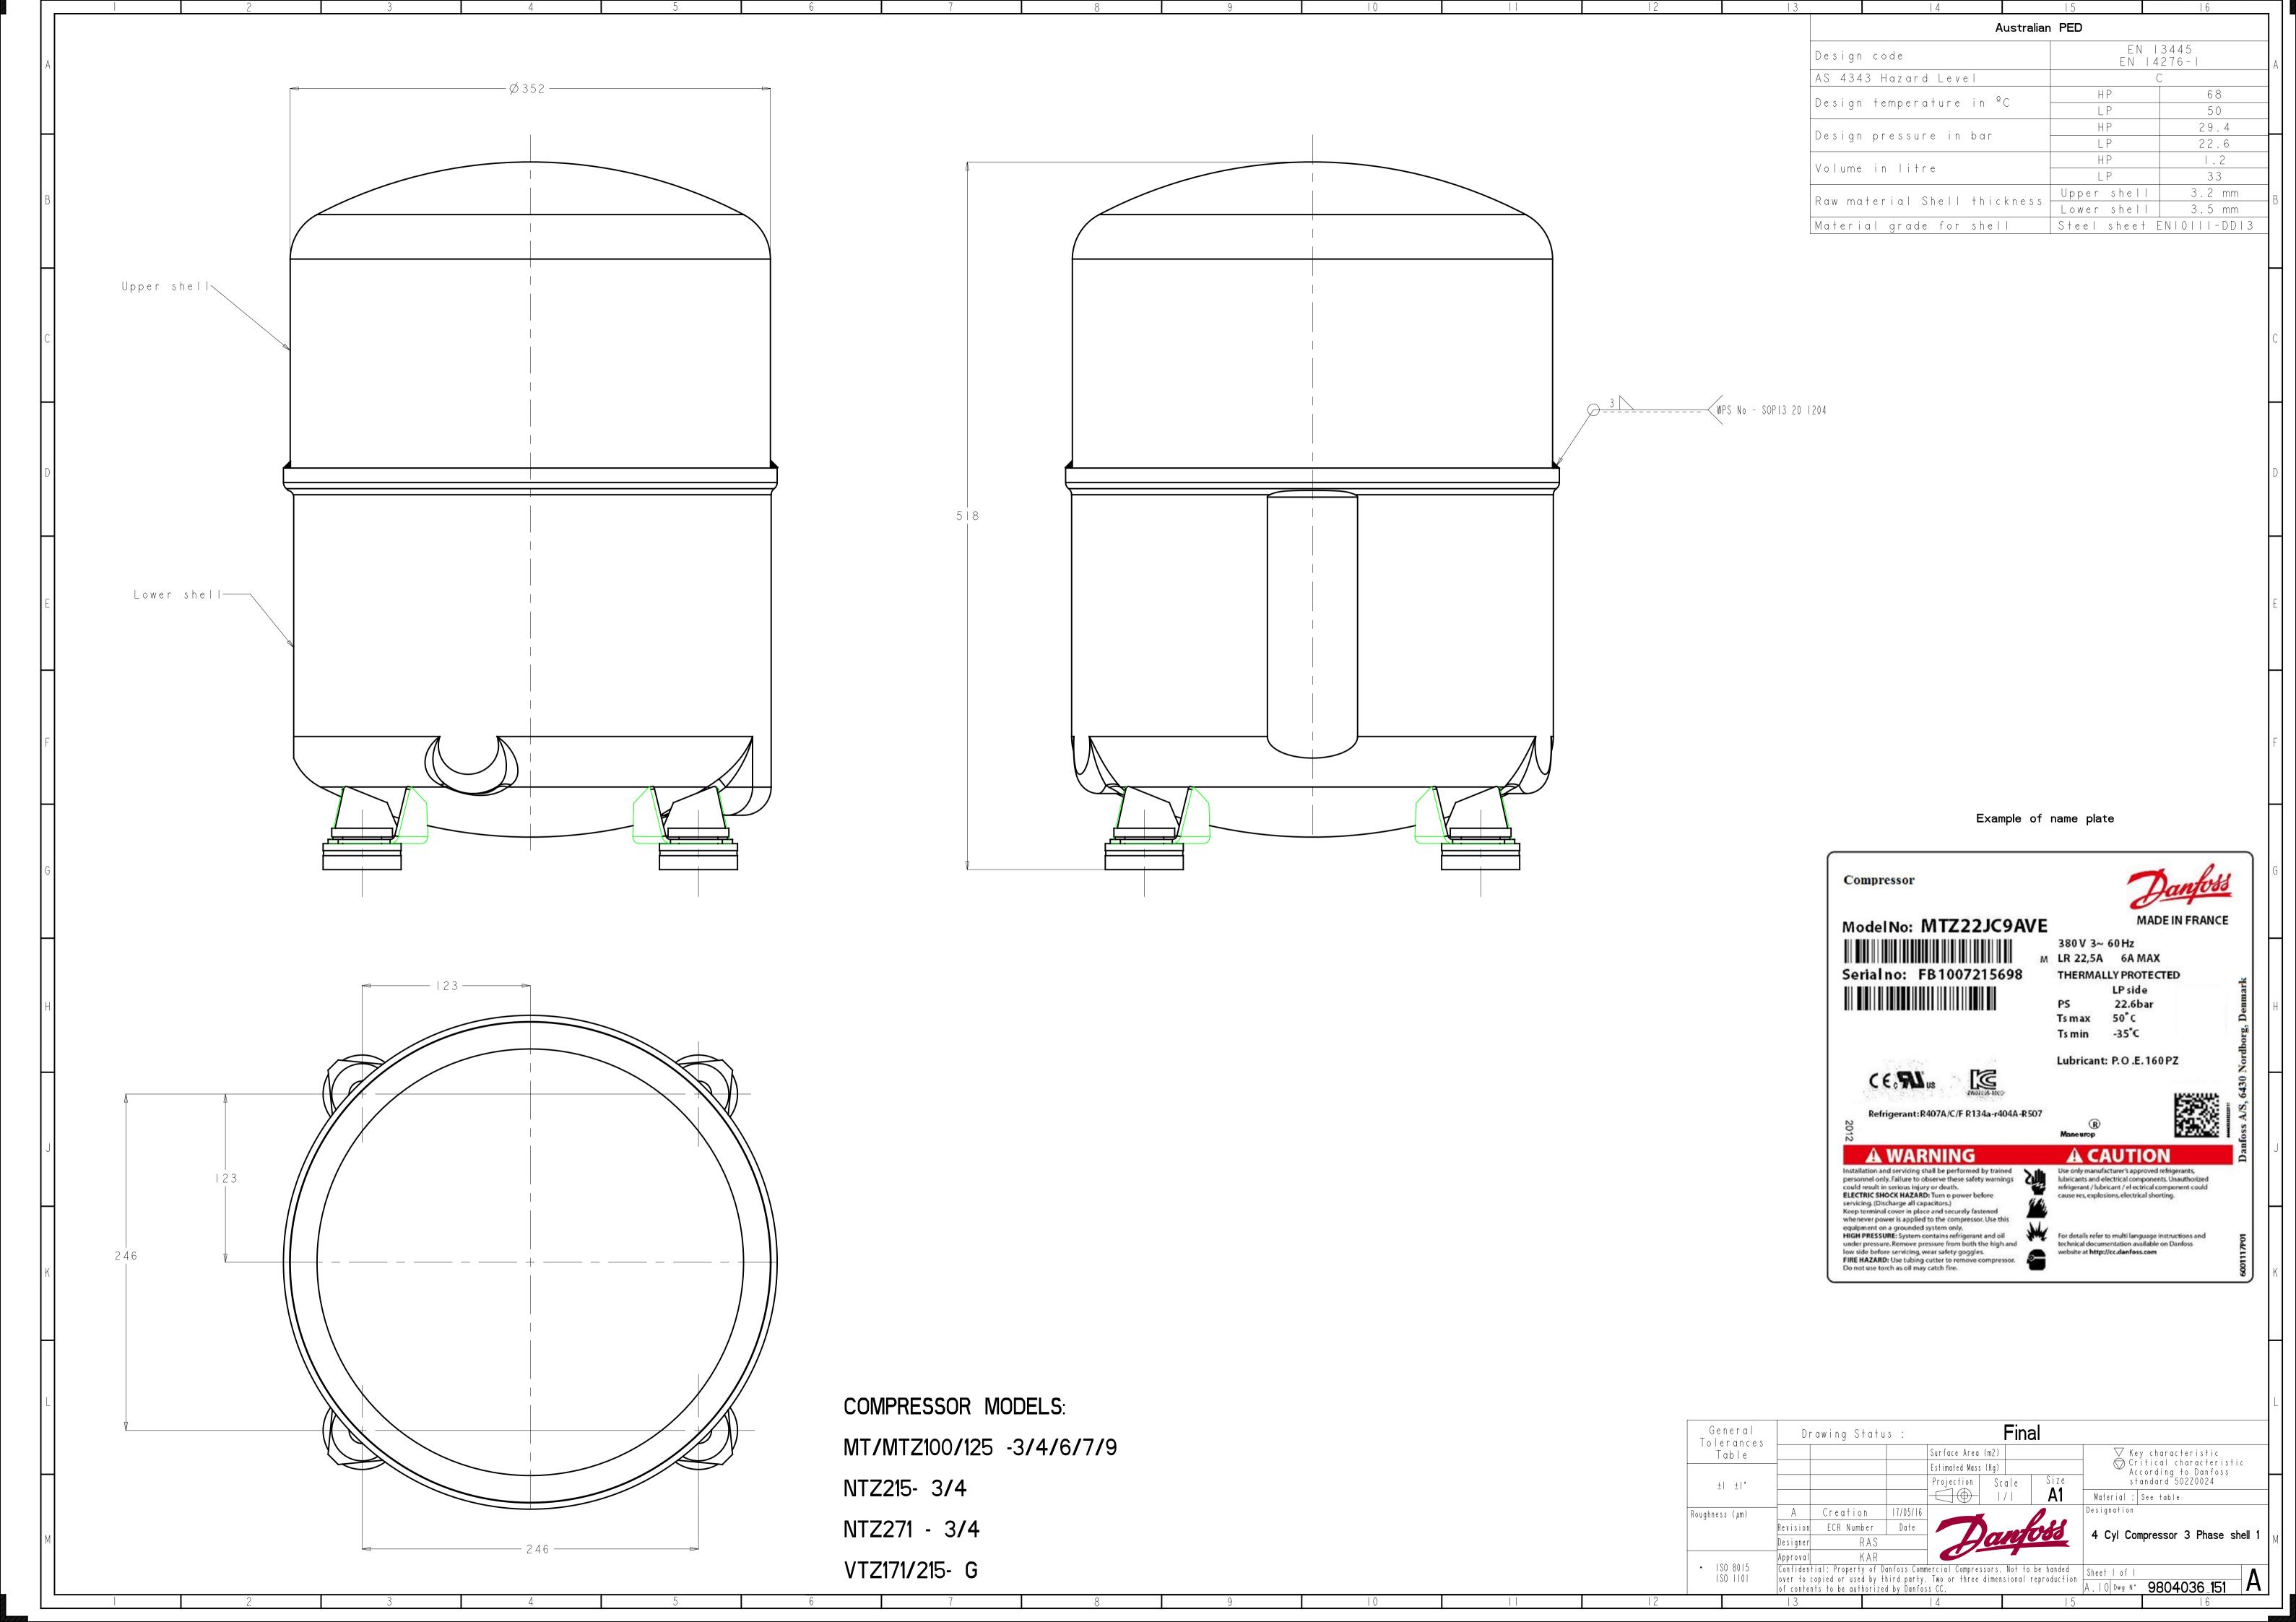

Registration Holder: DANFOSS A/S

Postal 81 NORBORGVEJ

Address: NORDBORG 6430

**DENMARK** 

Plant Type: Pressure Vessel Original

Model Number/ Trade Name: 4 Cyl Compressor 3 Phase shell 1

Technical Standard: EN 14276-1:2006 + A1:2011

Engineering Principles: No

**Design Description:** 

Hazard Level C

Contents Harmful
Chamber 1 Volume (I) 33.0
Chamber 1 Design Pressure (kPa) 0 to 2260
Chamber 1 Temperature (°C) -35 to +50

Chamber 1 Fluid Type Gas

Drawing Number & Revisions 9804036\_151 Rev A

Pressure Vessel Other

Other Type HERMETIC COMPRESSOR SHELL

Number of Chambers 1

Note: The design of an item of plant registered under the Occupational Health and Safety Regulation immediately before the repeal of that regulation is deemed to have been registered under part 5.3 of the WHS Regulation