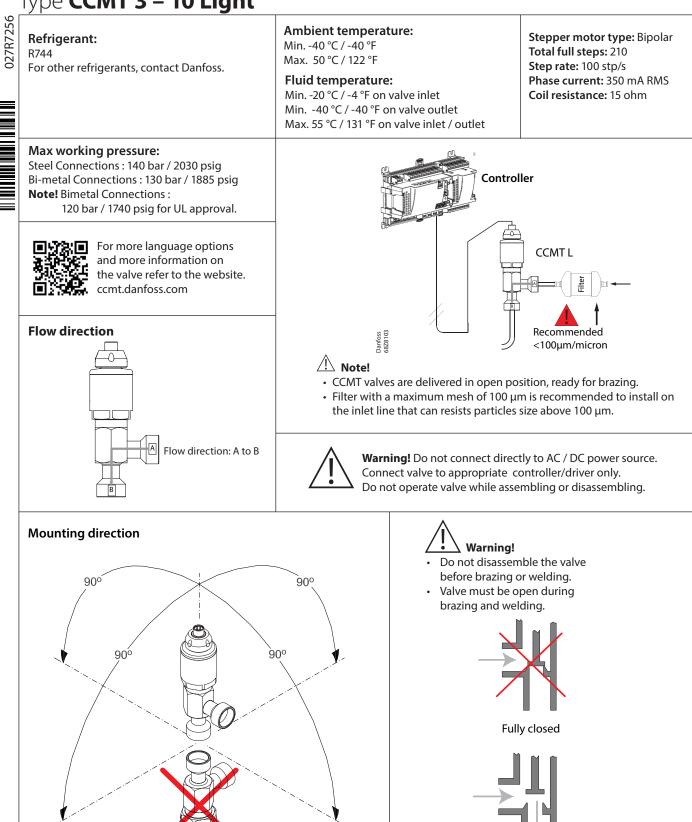

027R7256

## Installation guide

## Electric regulating valves Type **CCMT 3 – 10 Light**



Open

Danfoss











Any information, including, but not limited to information on selection of product, its application or use, product design, weight, dimensione, capacity or any other technical data in product manuals, catalogues descriptions, advertisements, etc. and whether made available in writing, only, electronically, online or via download, shall be considered informative, and is only binding if and to the extend, explicit references is made is a quatation or order confirmation. Derives cannot accept any responsibility for peaking errors in catalogues, brachane, wideos and other material. Derives reserves the right to alter its products without notice. This also applies to products ordered but not delivered provided that such alterations can be made without changes to form,