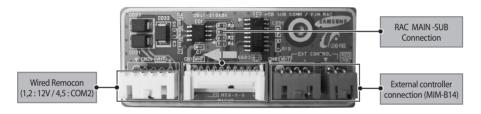

#### RAC SUB PBA - Wired Remote Controller Wire Connection

• The Sub PCB is attached to be controlled by the wired remote controller and central controller.