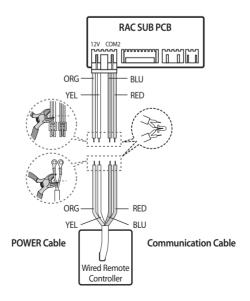

- 4. Find the PCB wire, and connect the wire to the Sub PCB as seen in the picture.
- Connect the wire(remote controller, central remote controller etc) to the Sub PCB.

6. Assemble the Panel-frame and the front panel.