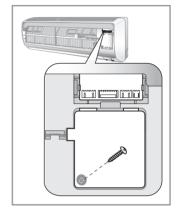

# Sub PCB installation(optional)

(Wried remote controller, central remote controller etc.)

1. Turn the power off and take off the front panel of the indoor unit.

- 2. Take off the Cover PCB.
- 3. Attach the Sub PCB to the right side of the Panel frame.