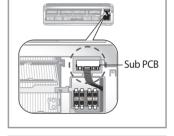

# Sub PCB installation(optional)

(Wried remote controller, central remote controller etc.)

1. Turn the power off and take off the front panel of the indoor unit.

- 2. Take off the Cover PCB.
- 3. Attach the Sub PCB to the right side of the Panel frame.

- 4. Find the PCB wire, and connect the wire to the Sub PCB as seen in the picture.
- Connect the wire(remote controller, central remote controller etc) to the Sub PCB.

6. Assemble the Panel-frame and the front panel.

• The Sub PCB is attached to be controlled by the wired remote controller and central controller.