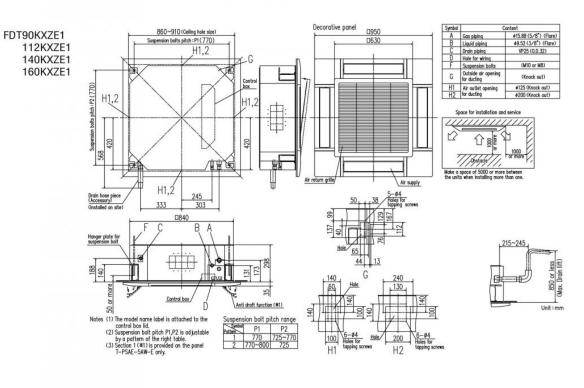

| Liquid line:ø9.52(3/8") Gas line:ø15.88(5/8")                                                                                               |
| Refrigerant Ty                                   |           | Type/GWP | R410A / 2088                                                                                                                                |

The data are measured under the following conditions(ISO-T1).

Cooling: Indoor temp. of 27°CDB, 19oCWB, and outdoor temp. of 35°CDB.

Heating: Indoor temp. of 20°CDB, and outdoor temp. of 7°CDB, 6°CWB.

External static pressure of indoor unit is 10Pa.

The sound level indicates the value of rear-intake type with duct in anechoic chamber. During operation these values are somewhat higher due to ambient conditions.

## **Schematics**