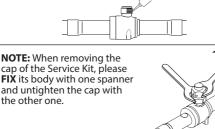

**Note:** The kit will be permanently locked to the valve by locktite glue. Please check the following before installation:

- The black gasket is in position and has no burrs on it.
- Check that the Service Kit is clean, no dirt/dust.
- Do not separate the spindle from the Service Kit when assembling.