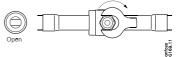

**Final view** 

Torque Reference (approx.): 15 Nm for 009G7011, 009G7012 20 Nm for 009G7013, 009G7014 32 Nm for 009G7015, 009G7016 Detect the leakage, thighten again if necessary

**6.** Open the valve, then apply the new cap and tighten it.