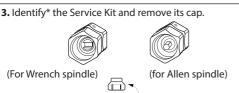

**Note:** The kit will be permanently locked to the valve by locktite glue. Please check the following before installation:

- The black gasket is in position and has no burrs on it.
- Check that the Service Kit is clean, no dirt/dust.
- Do not separate the spindle from the Service Kit when assembling.