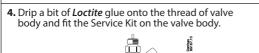

**Final view** 

Torque Reference (approx.): 15 Nm for 009G7011, 009G7012 20 Nm for 009G7013, 009G7014 32 Nm for 009G7015, 009G7016 Detect the leakage, thighten again if necessary

**6.** Open the valve, then apply the new cap and tighten it.

Torque Reference (approx.): 15 Nm for 009G7011, 009G7012 20 Nm for 009G7013, 009G7014 32 Nm for 009G7015, 009G7016 Detect the leakage, thighten again if necessary

Danfoss 001701