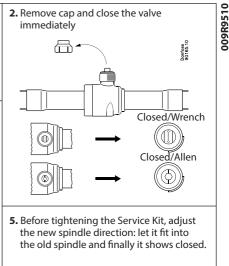

**Final view** 

Torque Reference (approx.): 15 Nm for 009G7011, 009G7012 20 Nm for 009G7013, 009G7014 32 Nm for 009G7015, 009G7016 Detect the leakage, thighten again if necessary

**6.** Open the valve, then apply the new cap and tighten it.

Torque Reference (approx.): 15 Nm for 009G7011, 009G7012 20 Nm for 009G7013, 009G7014 32 Nm for 009G7015, 009G7016 Detect the leakage, thighten again if necessary

Danfoss 001701