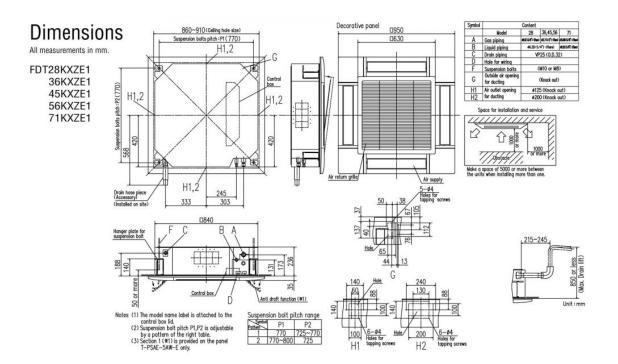

quid line:ø9.52(3/8") Gas line:ø15.88(5/8")                                                                                                |
| Refrigerant Type                                   |           | Type/GWP | R410A / 2088                                                                                                                                 |

The data are measured under the following conditions(ISO-T1).

Cooling: Indoor temp. of 27°CDB, 19oCWB, and outdoor temp. of 35°CDB.

Heating: Indoor temp. of 20°CDB, and outdoor temp. of 7°CDB, 6°CWB.

External static pressure of indoor unit is 10Pa.

The sound level indicates the value of rear-intake type with duct in anechoic chamber. During operation these values are somewhat higher due to ambient conditions.

## **Schematics**